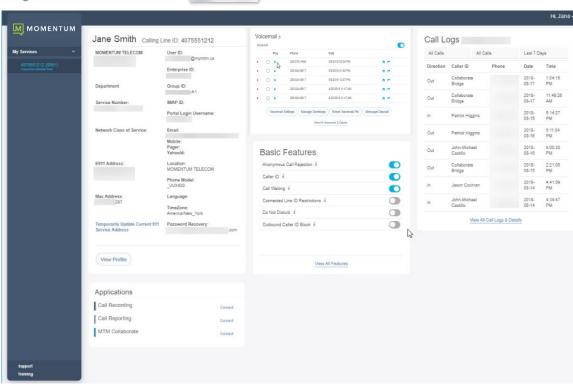

### **Profile**

View/Edit your profile info - manage password, notification emails, temporary e911 location, MFA method, and your directory information - right from here.

#### Voicemail

Listen to and manage your voicemails, reset your voicemail PIN, manage greetings, edit your voicemail settings, even block callers - all from this section.

# **Call Logs**

Quickly see your latest calls. This section displays your most recent call activity and offers tools to filter the information. Click View all Call Logs & Details to see and even export the details of up to 1000 of your calls over the past 90 days.

## **Applications**

Easy dashboard access to open the Sign in/Landing page of the add-on web services or applications your organization provided on your account.

#### **Basic Features**

Your simple On/Off feature settings are displayed right here for easy access, along with a link to View All Features so you can manage all of the voice services feature settings available to you on the account.