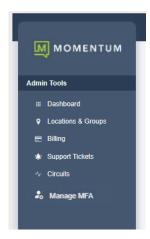

## Admin Tools Menu

The Admin Tools Menu on the left side of the dialog offers permission-based access to useful administration sections. Only sections related to services on the Organization's account can be displayed in this area.

- Dashboard The home page for Data Administrators
- Locations & Groups Group level Admin account management tools
- \*Billing Restricted Access. Advanced Billing information and payment management for authorized personnel only.
- \*Support Tickets Restricted Access. Authorized Admins may have access to view (read-only) and/or submit (full access) non-emergency requests for assistance or information to the service provider.
- \*Circuits | \*Service Locations Limited Access | Data Customers. Review information about the active circuits in inventory (monitored/unmonitored)
- Manage MFA Limited Access Review MFA activation status information and a Reset tool for assisting account holders with MFA-related portal access issues.
- \* Restricted and limited access sections may require additional authorization per Administrator.