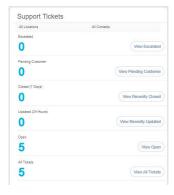

### \*Support Tickets

- \* This section requires sufficient access permissions to Support Tickets to display. This card offers the most recent support ticket activity and useful filtering tools:
- Filter by location or Contact name.
- Buttons link to review specific types of tickets (filtered views)