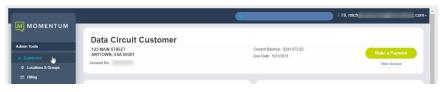

#### **Profile**

This card at the top of the Dashboard offers account information including the address and account number.

If viewed by the SuperAdmin or a Billing Admin, information about the

current account balance, and links to the latest invoice information and to the Billing page to review invoices or make a payment are displayed in this area, as well.