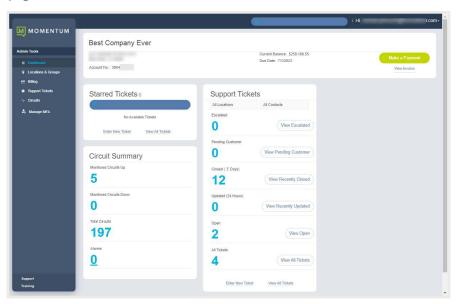

## Data Admin Dashboard

The Home page for Administrators. The Admin Dashboard provides at-a-glance views of *Live* and historical account activity, <u>AND</u> direct **filtered** quick-access links from each card section to the administrator-level tools, services, and feature pages found in the menu on the left. Now you can see and track everything that is going on and access any area or service you need to manage from one web page - **fast**.

### **Data Admin Dashboard Sections**

Each section and widget (card) featured within the Admin Dashboard provides useful information, tools, and filtered access links to the relevant work areas. Unfiltered access to those areas is offered in the Admin Tools Navigation Menu Panel on the left side of the screen.

#### **Profile**

This card at the top of the Dashboard offers account information including the address and account number.

If viewed by the SuperAdmin or a Billing Admin, information about the

current account balance, and links to the latest invoice information and to the Billing page to review invoices or make a payment are displayed in this area, as well.

### **Circuit Summary**

The Circuit summary card displays the current counts for the Circuits in inventory along with basic monitoring information and the Alarm count data for any monitored circuits

### \*Support Tickets

- \* This section requires sufficient access permissions to Support Tickets to display. This card offers the most recent support ticket activity and useful filtering tools:
- Filter by location or Contact name.
- Buttons link to review specific types of tickets (filtered views)

#### \*Starred Tickets

- \* This section requires sufficient access permissions to Support Tickets to display. The card offers a searchable view of the tickets the account holder has selected to watch (\* Starred).
- Search within the list.
- · Link to view a ticket's information.
- Remove items from 'watched' list
- View All Tickets link