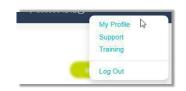

## **Admin Information**

The Hi, <User Name> area at the top of the application opens a drop-down list of quick access links to view your current profile to update the password, perform MFA self-management, or update your profile information. You may also review Support and Training resource information, and Log Out from here.