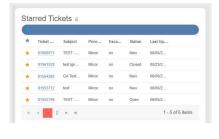

#### \*Starred Tickets

- \* This section requires sufficient access permissions to Support Tickets to display. The card offers a searchable view of the tickets the account holder has selected to watch (\* Starred).
- Search within the list.
- · Link to view a ticket's information.
- Remove items from 'watched' list
- View All Tickets link