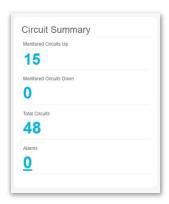

### **Circuit Summary**

The Circuit summary card displays the current counts for the Circuits in inventory along with basic monitoring information and the Alarm count data for any monitored circuits