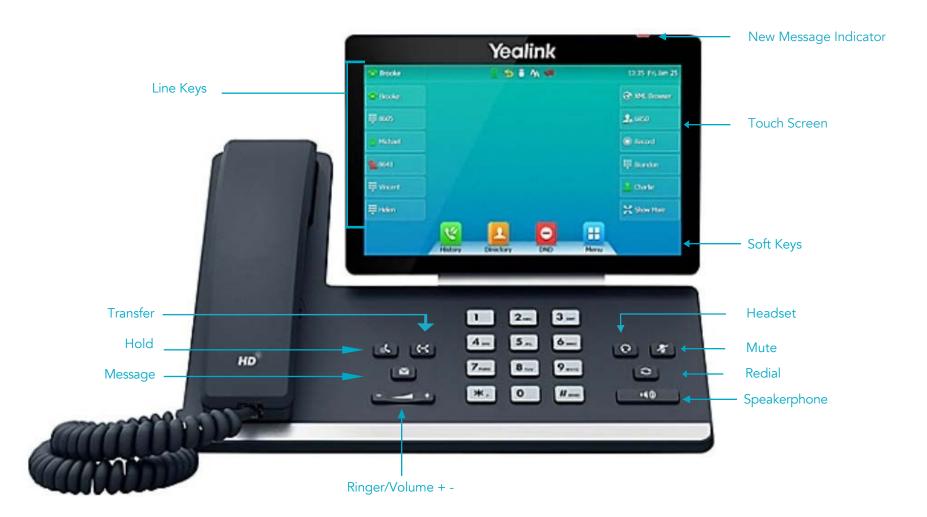

Press 🚾 or tap the **Transfer** soft key again

## VOICEMAIL

- Press the Messages button
- Enter your PIN when prompted
- Select the menu option for the desired action

#### **VIEW RECENT CALLS**

 Press the History or Call Log soft key to view lists of recent calls... you may look at All, Missed, Placed, or Received calls



Use the navigation pad to switch list views, scroll, and select list items:

- Switch ► between the call lists
- ▲ Scroll ▼ through listings
- Press the **OK** button to select

While viewing Recent Calls you may also:

- Select a listing and press **Send** to call the number
- Select a listing and press the Option soft key to review details

# Yealink T53W Phone Interface



Ringer/Volume + -



# Yealink T54W Phone Interface







# Yealink T57W Phone Interface