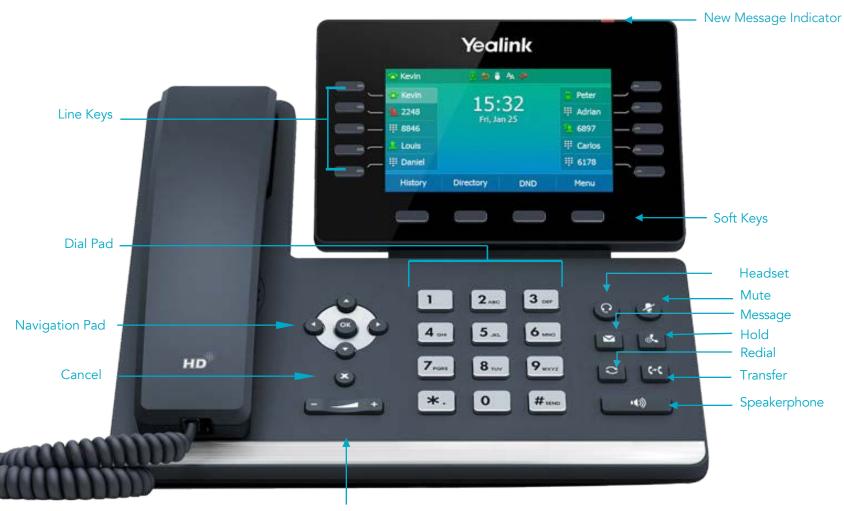

ial or select the ext/phone number
- > Press 🚾 or tap the **Transfer** soft key again

## VOICEMAIL

- Press the Messages button
- Enter your PIN when prompted
- Select the menu option for the desired action

#### **VIEW RECENT CALLS**

 Press the History or Call Log soft key to view lists of recent calls... you may look at All, Missed, Placed, or Received calls



Use the navigation pad to switch list views, scroll, and select list items:

- Switch ► between the call lists
- ▲ Scroll ▼ through listings
- Press the **OK** button to select

While viewing Recent Calls you may also:

- Select a listing and press **Send** to call the number
- Select a listing and press the Option soft key to review details

# Yealink T53W Phone Interface



Ringer/Volume + -



# Yealink T54W Phone Interface







# Yealink T57W Phone Interface