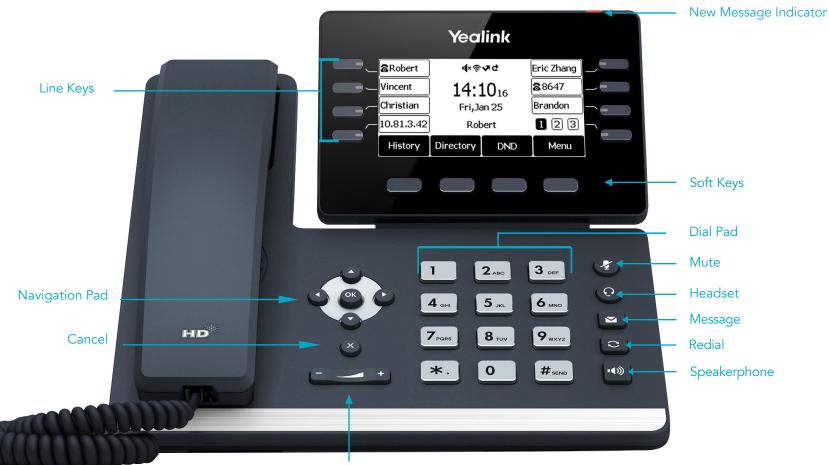

hen ready

### **Blind Transfer**

- Press soft key
- Dial or select the ext/phone number
- > Press 🚾 or tap the **Transfer** soft key again

## VOICEMAIL

- Press the Messages button
- Enter your PIN when prompted
- Select the menu option for the desired action

#### **VIEW RECENT CALLS**

 Press the History or Call Log soft key to view lists of recent calls... you may look at All, Missed, Placed, or Received calls



Use the navigation pad to switch list views, scroll, and select list items:

- Switch ► between the call lists
- ▲ Scroll ▼ through listings
- Press the **OK** button to select

While viewing Recent Calls you may also:

- Select a listing and press **Send** to call the number
- Select a listing and press the Option soft key to review details

# Yealink T53W Phone Interface



Ringer/Volume + -



# Yealink T54W Phone Interface







# Yealink T57W Phone Interface