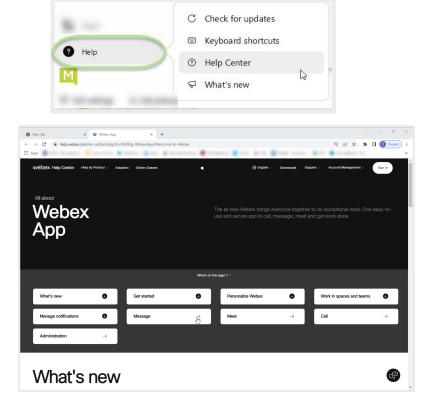

## WEBEX SETTINGS 101

Your Connect with Webex application includes access to an extensive Help Center Click the Help icon at the bottom of the menu on the left and choose Help Center to open a browser and quickly find instructions, tips, and training for your Webex features.