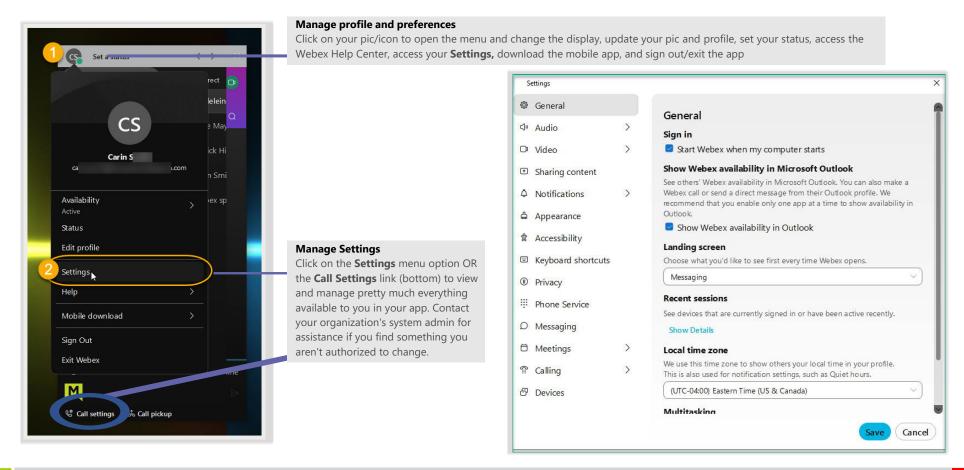

## WEBEX SETTINGS 101

Your Connect with Webex application includes access to an extensive Help Center Click the Help icon at the bottom of the menu on the left and choose Help Center to open a browser and quickly find instructions, tips, and training for your Webex features.