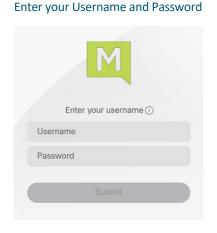

#### Enter the Username & Password Credentials you received for Connect with Webex