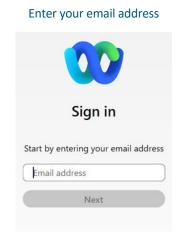

Connect with Webex Activation | Installation

Step 4: Launch the new Connect with Webex Application, click Sign In, enter your email address, and

then your Username/Password credentials when prompted.

Click Sign In Welcome to Webex Sign in Join a meeting Create a new account