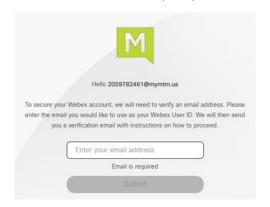

# Connect with Webex

**Self - Activation and Installation** 

Connect with Webex Activation | Installation

## Activate Connect with Webex

- Step 1: PREP: 1. Have your work email and the login credentials you received on hand. These are your sign in credentials for Webex
  - 2. Please also ensure that you manually sign out of any Webex accounts using other email addresses before starting

### Step 2: Click Here to Access the Connect with Webex User Activation Portal



If you received an Activation link in the email communication from the Admin with your UN/PW credentials, you may also click that link to get started.

#### Enter the Username & Password Credentials you received for Connect with Webex



# Enter your complete work email address when prompted



## A verification link is sent to the email address you just entered



Connect with Webex Activation | Installation

#### Step 3: Complete Email Verification by clicking the Join Now link you received

The system will validate and provision, and then the page will refresh to offer the download option.







Important Note: If you receive an error message from Webex about an old account tied to your email during this step, follow the instructions on page 4 and then try to Join again.

Connect with Webex Activation | Installation

Step 4: Launch the new Connect with Webex Application, click Sign In, enter your email address, and

then your Username/Password credentials when prompted.

Click Sign In Welcome to Webex Sign in Join a meeting Create a new account





Welcome to Connect with