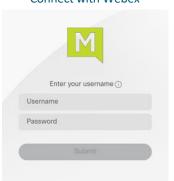

#### Enter the Username & Password Credentials you received for Connect with Webex