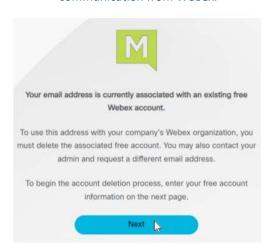

Welcome to Connect with Webex!

Connect with Webex Activation | Installation

IMPORTANT: If you received a notification during Step 3 that you have an existing Webex Account attached to your email address, you must follow the steps to delete that old account before you can proceed with activation/installation.

Note: You will need the sign in credentials (email and password) for your old/free Webex account to perform this task.

## Click the **Next** link in the communication from Webex.