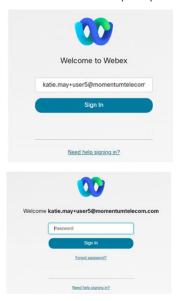

Connect with Webex Activation | Installation

Step 4: Launch the new Connect with Webex Application, click Sign In, enter your email address, and

then your Username/Password credentials when prompted.

Click Sign In Welcome to Webex Sign in Join a meeting Create a new account