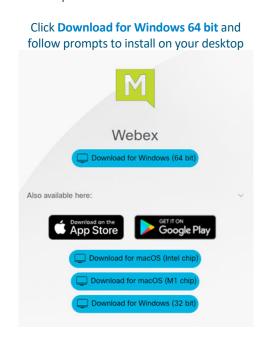

#### Step 3: Complete Email Verification by clicking the Join Now link you received

The system will validate and provision, and then the page will refresh to offer the download option.

Important Note: If you receive an error message from Webex about an old account tied to your email during this step, follow the instructions on page 4 and then try to Join again.