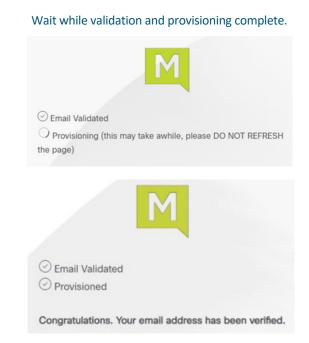

#### Step 3: Complete Email Verification by clicking the Join Now link you received

The system will validate and provision, and then the page will refresh to offer the download option.

Important Note: If you receive an error message from Webex about an old account tied to your email during this step, follow the instructions on page 4 and then try to Join again.

- deleted
- Provisioning (this may take awhile, please DO NOT REFRESH the page)