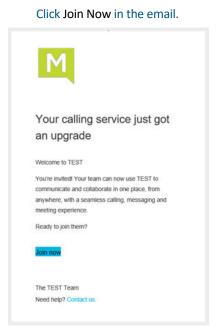

#### Step 3: Complete Email Verification by clicking the Join Now link you received

The system will validate and provision, and then the page will refresh to offer the download option.

Important Note: If you receive an error message from Webex about an old account tied to your email during this step, follow the instructions on page 4 and then try to Join again.