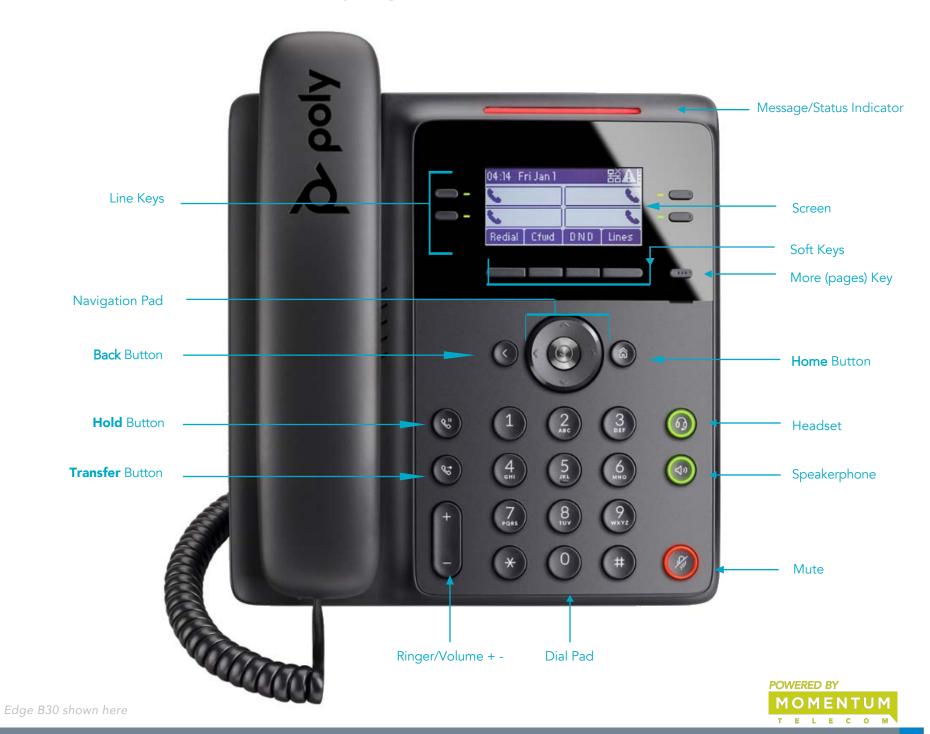

EMAIL**

- ▶ Dial \*98
- Enter your 4-digit PIN when prompted
- > Select the menu option for the desired action when prompted.

### VIEW RECENT CALLS

 Press the History or Call Log soft key to view lists of recent calls... you may look at All, Missed, Placed, or Received calls



Use the navigation pad to switch list views, scroll, and select list items:

■ Switch 
■ between the call lists



Press the center **OK** button to select

While viewing Recent Calls you may also:

- · Select a listing and press Send to call the number
- Select a listing and press the Option soft key to review details



Examples provide typical steps for usage of the standard configuration setup. Contact customer service for assistance with customized configurations.

## **Poly Edge B Series Phone Interface**