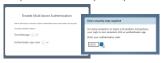

The Forgot Password? link can be used if a retrieval email has been defined/enabled on your account.

4. The portal opens when security protocols are met. During initial access, a Terms and Conditions dialog displays requiring manual acknowledgment to proceed. This dialog will only present again if the Ts&Cs are updated.