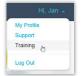

## **Quick Access Tools**

The drop-down menu (top right) offers access to your directory Profile, Support, Training, and to Log Out.