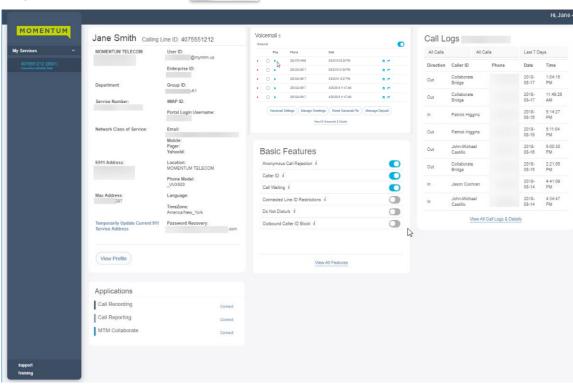

## **My Services Dashboard Features**

#### **Profile**

View/Edit your profile info - manage password, notification emails, temporary e911 location, MFA method, and your directory information - right from here.

### Voicemail

Listen to and manage your voicemails, reset your voicemail PIN, manage greetings, edit your voicemail settings, even block callers - all from this section.

# **Call Logs**

Quickly see your latest calls. This section displays your most recent call activity and offers tools to filter the information. Click View all Call Logs & Details to see and even export the details of up to 1000 of your calls over the past 90 days.

## **Applications**

Easy dashboard access to open the Sign in/Landing page of the add-on web services or applications your organization provided on your account.

### **Basic Features**

Your simple On/Off feature settings are displayed right here for easy access, along with a link to View All Features so you can manage all of the voice services feature settings available to you on the account.