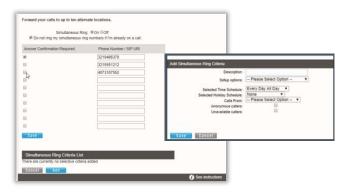

## FIND ME - SIMULTANEOUS RING

The Find Me - Simultaneous Ring service allows users to define up to ten (10) alternate phone numbers/ SIP URI addresses to ring when a call comes through, and create multiple scenarios to use when the service is On. All idle devices assigned to the numbers that are enabled will ring at the same time.

- Click on the Add button beneath the number list to open the Add Simultaneous Ring Criteria list.
- Description: (required) Type a short descriptive title for review in lists.
- 3. Define the following criteria options, as needed:
  - Setup Options: Use the drop-down menu to define whether this criteria list will use Simultaneous Ring.
  - Selected Time Schedule: Use the drop-down menu to choose from predefined times you wish Simultaneous Ring to function.
  - Selected Holiday Schedule: Use the drop-down menu to choose a predefined holiday schedule.
  - Calls From: Use the drop-down menu to choose an option (and enter phone numbers in the fields provided below if Following Phone Numbers is selected).

  - Unavailable Callers: Click to add a check in the box ☑ to enable.
- Click on the Save button when finished to submit the criteria and close the view.