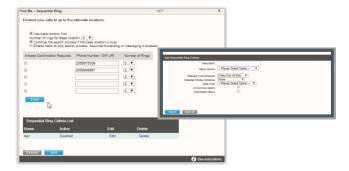

## FIND ME - SEQUENTIAL RING

The Find Me – Sequential Ring service allows the user to define and manage up to five (5) alternate phone numbers that can be set to ring one after the other if an incoming call is not answered on your desk device.

- 1. Click on the Add button beneath the number list to open the Add Sequential Ring Criteria dialog.
- Add a Description: (required) Type a short descriptive title for review in lists.
- Enter or select from the following trigger options, as needed:
  - Setup Options: Use the drop-down menu to define whether this list will use Sequential Ring.
  - Selected Time Schedule: Use the drop-down menu to select a predefined time schedule.
  - Selected Holiday Schedule: Use the drop-down menu to choose a predefined holiday schedule.
  - Calls From: Use the drop-down menu to choose an option (and enter phone numbers in the fields provided below if Following Phone Numbers is selected).
  - Anonymous Callers: Click to add a check in the box
    to enable.
  - Unavailable Callers: Click to add a check in the box
    ☑ to enable.
- 4. Click on the Save button when finished to submit the trigger criteria, and return to **Settings**.